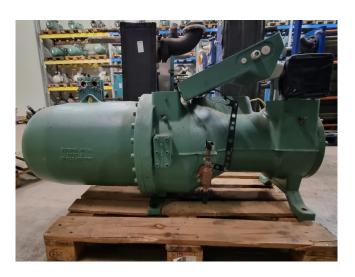

## Bitzer CSH 8571-140Y-40P

#### Used Bitzer CSH 8571-140Y-40P

Overhauled Bitzer CSH 8571-140Y-40P semi-hermetic screw compressor on Freon with a sight glass. The compressor has a displacement of 410 m<sup>3</sup>/h at 50 Hz & 495 m<sup>3</sup>/h at 60 Hz. We only offer the compressor overhauled and we can offer a fast delivery time. Please contact us for more information! \*Why choose for HOSBV? We are not only the largest used refrigeration specialist in Europe, but also, we deliver all equipment including an extensive test, warranty and industrial cleaning. \*Optional we can also perform a new paint job and arrange the logistics.