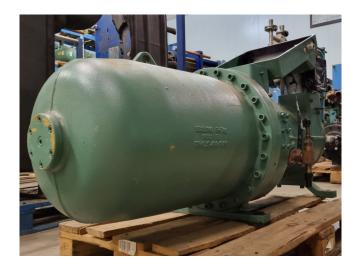

## Bitzer CSH 8571-140Y-40P

#### Used Bitzer CSH 8571-140Y-40P

Overhauled Bitzer CSH 8571-140Y-40P semi-hermetic screw compressor on Freon with a sight glass. The compressor has a displacement of 410 m<sup>3</sup>/h at 50 Hz & 495 m<sup>3</sup>/h at 60 Hz. We only offer the compressor overhauled and we can offer a fast delivery time. Please contact us for more information! \*Why choose for HOSBV? We are not only the largest used refrigeration specialist in Europe, but also, we deliver all equipment including an extensive test, warranty and industrial cleaning. \*Optional we can also perform a new paint job and arrange the logistics.