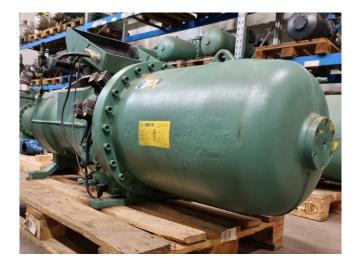

## Bitzer CSH 8571-140Y-40P

#### Used Bitzer CSH 8571-140Y-40P

Overhauled Bitzer CSH 8571-140Y-40P semi-hermetic screw compressor on Freon with a sight glass. The compressor has a displacement of 410 m<sup>3</sup>/h at 50 Hz & 495 m<sup>3</sup>/h at 60 Hz. We only offer the compressor overhauled and we can offer a fast delivery time. Please contact us for more information! \*Why choose for HOSBV? We are not only the largest used refrigeration specialist in Europe, but also, we deliver all equipment including an extensive test, warranty and industrial cleaning. \*Optional we can also perform a new paint job and arrange the logistics.