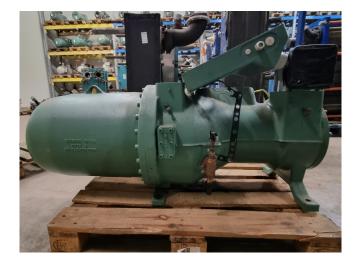

## Bitzer CSH 8571-140Y-40P

#### Used Bitzer CSH 8571-140Y-40P

Overhauled Bitzer CSH 8571-140Y-40P semi-hermetic screw compressor on Freon with a sight glass. The compressor has a displacement of 410 m<sup>3</sup>/h at 50 Hz & 495 m<sup>3</sup>/h at 60 Hz. We only offer the compressor overhauled and we can offer a fast delivery time. Please contact us for more information! \*Why choose for HOSBV? We are not only the largest used refrigeration specialist in Europe, but also, we deliver all equipment including an extensive test, warranty and industrial cleaning. \*Optional we can also perform a new paint job and arrange the logistics.